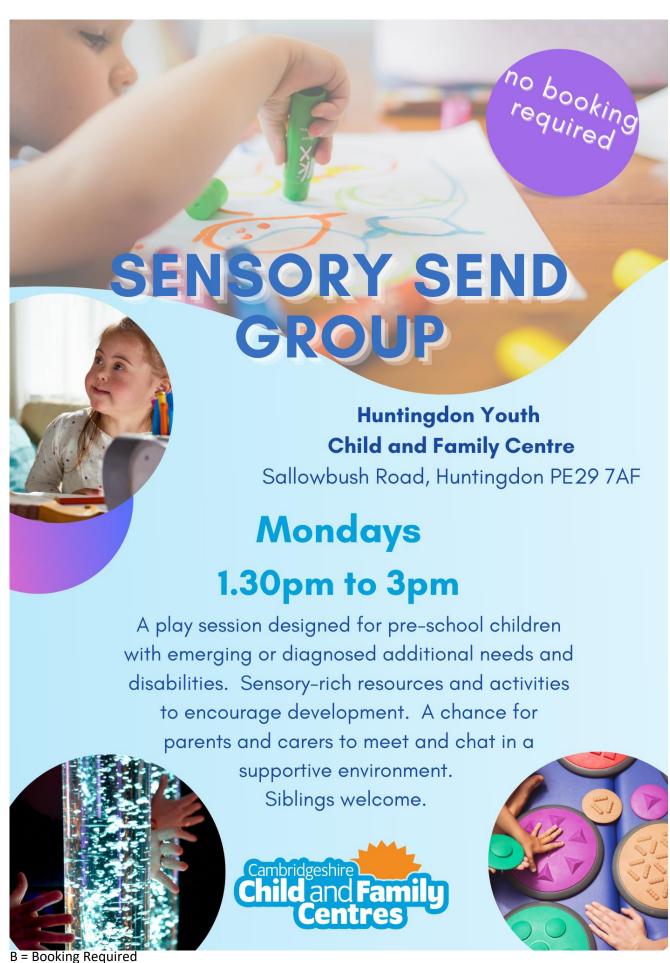

| Monday continued                    |                    |                                                                                                                                                                                                                                                                                                                                                            |        |                                                                            |
|-------------------------------------|--------------------|------------------------------------------------------------------------------------------------------------------------------------------------------------------------------------------------------------------------------------------------------------------------------------------------------------------------------------------------------------|--------|----------------------------------------------------------------------------|
| English for Adults 1.15pm to 3.15pm | 16, 23,<br>30 Sept | Join our fun, friendly and relaxed English for Adults course in collaboration with Cambridgeshire Skills. Free crèche spaces are available for the course.  To book a space please call 01480 375216.                                                                                                                                                      | В      | Huntingdon Nursery<br>School Site<br>Ambury Road<br>Huntingdon<br>PE29 1AD |
| Storycraft<br>1.30pm to 2.30pm      | Weekly             | Come and listen to a story, then join in with a simple themed craft activity. Suitable for children aged 0 to 5 years.  To book a space please call 01480 372700.                                                                                                                                                                                          | B<br>£ | Eynesbury Child and<br>Family Centre                                       |
| Sensory SEND group 1.30pm to 3pm    | Weekly             | A play session designed for preschool children with emerging or diagnosed additional needs and disabilities. Sensory-rich resources and activities to encourage development. A chance for parents and carers to meet and chat in a supportive environment. Siblings welcome. Includes self-weigh facilities for babies over 6 weeks.  No booking required. |        | Huntingdon Youth, Child and Family Centre                                  |