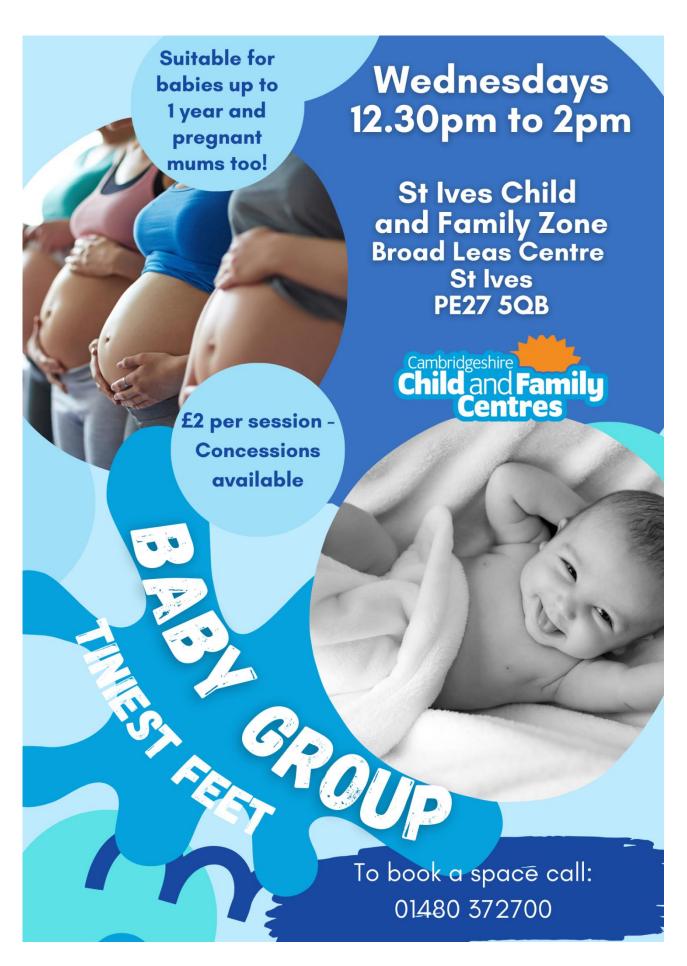

If you would like to be kept up to date about our activities by email, please ask to join our mailing list.

| Monday                               |                    |                                                                                                                                                                                                                                                                       |        |                                                                            |
|--------------------------------------|--------------------|-----------------------------------------------------------------------------------------------------------------------------------------------------------------------------------------------------------------------------------------------------------------------|--------|----------------------------------------------------------------------------|
| English for Adults 9am to 11am       | 16, 23,<br>30 Sept | Join our fun, friendly and relaxed English for Adults course in collaboration with Cambridgeshire Skills.  To book a space please call 01480 375216.                                                                                                                  | В      | Huntingdon Nursery<br>School Site<br>Ambury Road<br>Huntingdon<br>PE29 1AD |
| Messy Play<br>9.30am to 10.30am      | 16, 23,<br>30 Sept | A fun messy play session for children aged 6 months to 2 years.  To book a space please call 01480 375216.                                                                                                                                                            | B<br>£ | Huntingdon Nursery<br>School Site<br>Ambury Road<br>Huntingdon<br>PE29 1AD |
| Tiniest Feet<br>10am to 11.30am      | Weekly             | Fun filled sessions for pre-mobile babies, which help children to develop and improve their motor skills, co-ordination, and concentration. Parents-to-be welcome. Includes self-weigh facilities for babies over 6 weeks.  To book a space please call 01480 372700. | B      | Eynesbury Child and Family Centre                                          |
| Tiniest Feet 10am to 11.30am         | Weekly             | Fun filled sessions for pre-mobile babies, which help children to develop and improve their motor skills, co-ordination, and concentration. Parents-to-be welcome. Includes self-weigh facilities for babies over 6 weeks.  To book a space please call 01480 372700. | B      | Sawtry Child and Family<br>Zone                                            |
| Drop-In Clothes Bank<br>10am to 11am | 16 Sept            | Is your child in need of some clothes? Come along to our clothes bank and take the items you need.  No booking required.                                                                                                                                              |        | Huntingdon Youth,<br>Child and Family Centre                               |